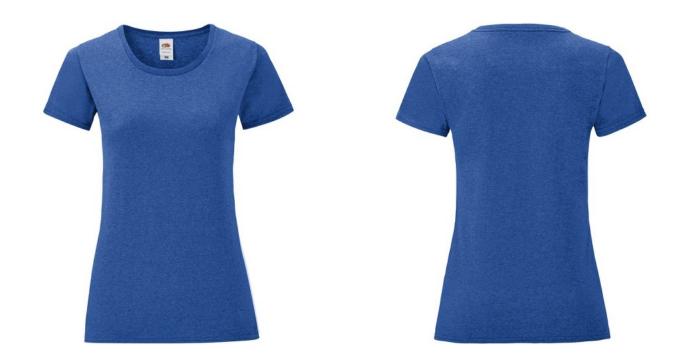

### **Basic informations**

Size: XL

Color: Heather royal

## **Specification**

Fruit of the Loom, LADIES ICONIC 150T, women's cotton T-shirt, white. T-shirt made from 52% cotton 48% polyester. T-shirt 150gm / m2. Regular size T-shirt with modern cut, normal collar. Modern design. Branded T-shirt. Branding Type: DTG, screen printing. In pack: 72 Piece